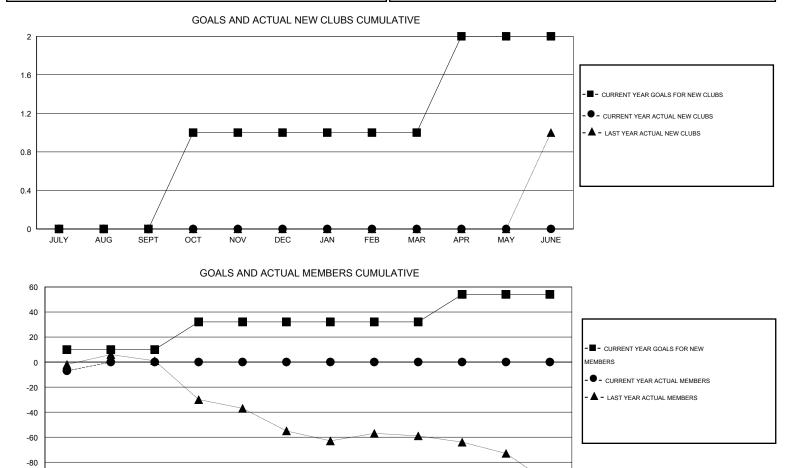

## LOCATION ENGLAND

| Clubs         |                  |                   |                  |                  | Members               |                    |                                     |                    |                  |  |
|---------------|------------------|-------------------|------------------|------------------|-----------------------|--------------------|-------------------------------------|--------------------|------------------|--|
|               | RESU             | _TS FOR 2015-2016 | i                |                  | RESULTS FOR 2015-2016 |                    |                                     |                    |                  |  |
| QUARTER       | NEW CLUB<br>GOAL | NEW CLUBS         | DROPPED<br>CLUBS | NET<br>GAIN/LOSS | QUARTER               | NEW MEMBER<br>GOAL | CHARTER AND<br>NEW MEMBERS<br>ADDED | DROPPED<br>MEMBERS | NET<br>GAIN/LOSS |  |
| JULY/AUG/SEPT | 0                | 0                 | 1                | -1               | JULY/AUG/SEPT         | 10                 | 4                                   | 11                 | -7               |  |
| OCT/NOV/DEC   | 1                | 0                 | 0                | 0                | OCT/NOV/DEC           | 22                 | 0                                   | 0                  | 0                |  |
| JAN/FEB/MAR   | 0                | 0                 | 0                | 0                | JAN/FEB/MAR           | 0                  | 0                                   | 0                  | 0                |  |
| APR/MAY/JUNE  | 1                | 0                 | 0                | 0                | APR/MAY/JUNE          | 22                 | 0                                   | 0                  | 0                |  |